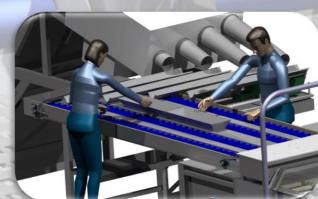

### The OCM-4

➤ 4 Dedicated Lanes speed up to 45.000 Oyster.h-1

- ➤ **Highly Configurable Lane**, Following the layout, it might be possible to provide you the best configuration:
  - Left and/or right side outfeed
  - 3 Differents Infeed Loader Position
  - Up to 8 sorted Outfeeds + 1 for the rest
  - Additionnal Extra-Long Pre Sorting Area
  - Weight Control Patented
  - Size Control By Camera
  - Oyster Bag or Drawer for Oyster Crate
- Perfomance and Technology
  - Animal Condition improve by reworking Oyster Chute
  - Low Maintenance Cost
  - Proface Large Panel HMI
  - AllenBradley PLC
  - Interoll Drum Motor IP69K for Outfeed Conveyor
- Safety
  - Cover In Plexiglas to limited access to moveable parts and noise reducing

#### OCM-4 – « In lane Version »

14460 Colombelles +33 (0)6 87 **84 85 01** 