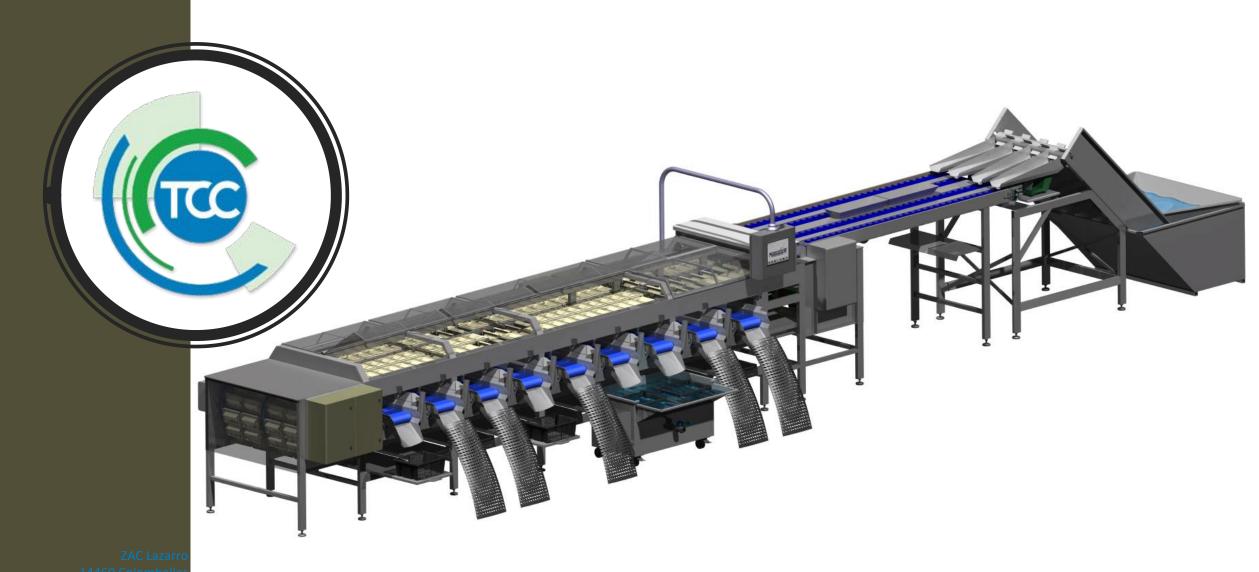

#### « OCM-4 » GRADER MACHINE PRESENTATION



+33 (0)6 87 84 85 01

### The OCM-4



➤ 4 Dedicated Lanes speed up to 45.000 Oyster.h-1



- ➤ **Highly Configurable Lane**, Following the layout, it might be possible to provide you the best configuration:
  - Left and/or right side outfeed
  - 3 Differents Infeed Loader Position
  - Up to 8 sorted Outfeeds + 1 for the rest
  - Additionnal Extra-Long Pre Sorting Area
  - Weight Control Patented
  - Size Control By Camera
  - Oyster Bag or Drawer for Oyster Crate
- Perfomance and Technology
  - Animal Condition improve by reworking Oyster Chute
  - Low Maintenance Cost
  - Proface Large Panel HMI
  - AllenBradley PLC
  - Interoll Drum Motor IP69K for Outfeed Conveyor
- Safety
  - Cover In Plexiglas to limited access to moveable parts and noise reducing

#### OCM-4 – « In lane Version »