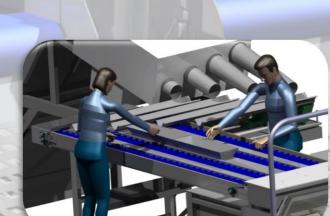

outfeed
  - 3 Differents Infeed Loader Position
  - Up to 8 sorted Outfeeds + 1 for the rest
  - Additionnal Extra-Long Pre Sorting Area
  - Weight Control Patented
  - Size Control By Camera
  - Oyster Bag or Drawer for Oyster Crate
- Perfomance and Technology
  - Animal Condition improve by reworking Oyster Chute
  - Low Maintenance Cost
  - Proface Large Panel HMI
  - AllenBradley PLC
  - Interoll Drum Motor IP69K for Outfeed Conveyor
- Safety
  - Cover In Plexiglas to limited access to moveable parts and noise reducing

#### OCM-4 – « In lane Version »



14460 Colombelles +33 (0)6 87 **84 85 01** 

#### OCM-4 - « Right Version »



#### OCM-4 - « Left Version »



## The OCM-4

**Ergonomy at Work** 





Easy access to Outfeed Command Button





Pre Sorting with Central Rejection







# The OCM-4 Grader Module

- Grader Technology
  - Weight Check with patented technology
    - Dynamic weight control
    - Weight Accuracy: ±2grams





- Size Check by Cameras
  - Laser sensor technology

**BOTH TECHNOLOGIES FOR A BETTER ACCURACY** 



### The OCM-4 Module Calibration



- Low Oyster Chute between Bucket and Belt
- Small footprint thanks to the Drum Motor IP69K
- Drawer receiving Crate



- Machine is design to fill different containers
  - Oyster Crate
  - HDPE Oyster Mesh Bag
- In Option:
  - Crate weight check include on each drawer
  - Moveable water Tank for Oyster Crate (3 differents size available)

ZAC Lazarro 14460 Colombelles

+33 (0)6 87 84 85 01

# The OCM-4 Specification

- Floor Area
  - Useful Surface (±55m²)





**Dimensions** 

Feeder



Spacer



C