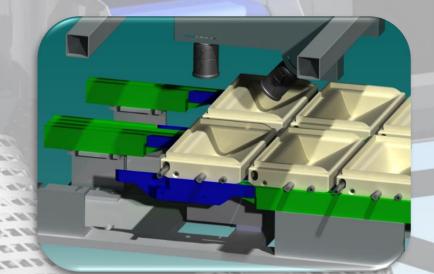

# The OCM-4 Grader Module

- Grader Technology
  - Weight Check with patented technology
    - Dynamic weight control
    - Weight Accuracy: ±2grams

- Size Check by Cameras
  - Laser sensor technology

**BOTH TECHNOLOGIES FOR A BETTER ACCURACY** 

### The OCM-4 Module Calibration

- Low Oyster Chute between Bucket and Belt
- Small footprint thanks to the Drum Motor IP69K
- Drawer receiving Crate

- Machine is design to fill different containers
  - Oyster Crate
  - HDPE Oyster Mesh Bag
- In Option:
  - Crate weight check include on each drawer
  - Moveable water Tank for Oyster Crate (3 differents size available)