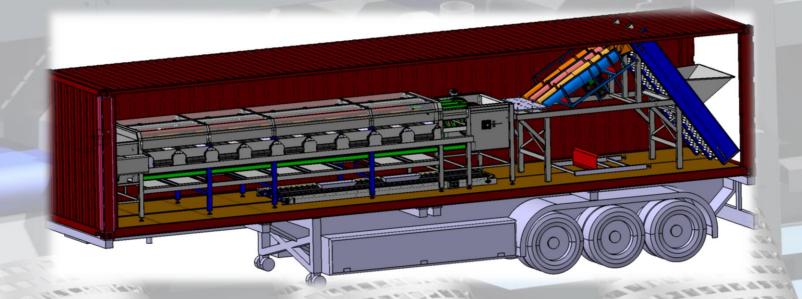

# The OCM-4 Loading / Installation

- The complete lane is delivery by only one container (40" HC container)
- Installation
  - Dismounted element are easy to install
  - Easy plugging by electrical connection