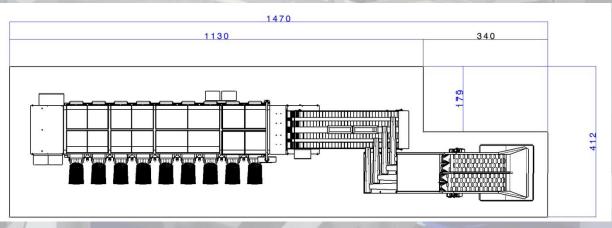

# The OCM-4 Specification

- Floor Area
  - Useful Surface (±55m²)

**Dimensions** 

Feeder

Spacer

Calibrating System