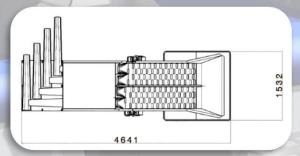

# The OCM-4 Specification

- Floor Area
  - Useful Surface (±55m²)

**Dimensions** 

Feeder

Spacer

Calibrating System