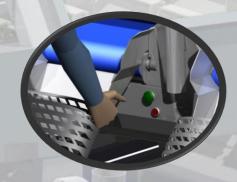

## The OCM-4

**Ergonomy at Work** 

Easy access to Outfeed Command Button

Pre Sorting with Central Rejection