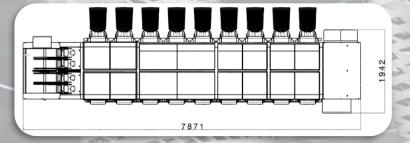

# The OCM-4 Specification

- Floor Area
  - Useful Surface (±55m²)

**Dimensions** 

Feeder

Spacer

Calibrating System