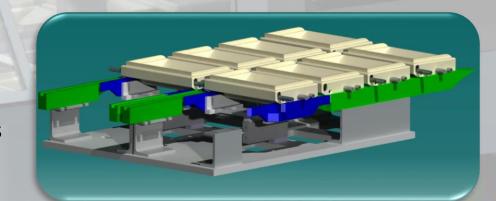

# The OCM-4 Grader Module

- Grader Technology
  - Weight Check with patented technology
    - Dynamic weight control
    - Weight Accuracy: ±2grams

- Size Check by Cameras
  - Laser sensor technology

**BOTH TECHNOLOGIES FOR A BETTER ACCURACY** 

### The OCM-4 Module Calibration

- Low Oyster Chute between Bucket and Belt
- Small footprint thanks to the Drum Motor IP69K
- Drawer receiving Crate

- Machine is design to fill different containers
  - Oyster Crate
  - HDPE Oyster Mesh Bag
- In Option:
  - Crate weight check include on each drawer
  - Moveable water Tank for Oyster Crate (3 differents size available)