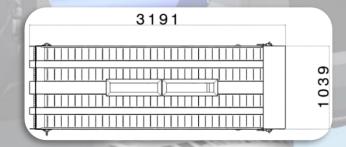

# The OCM-4 Specification

- Floor Area
  - Useful Surface (±55m²)

**Dimensions** 

Feeder

Spacer

Calibrating System