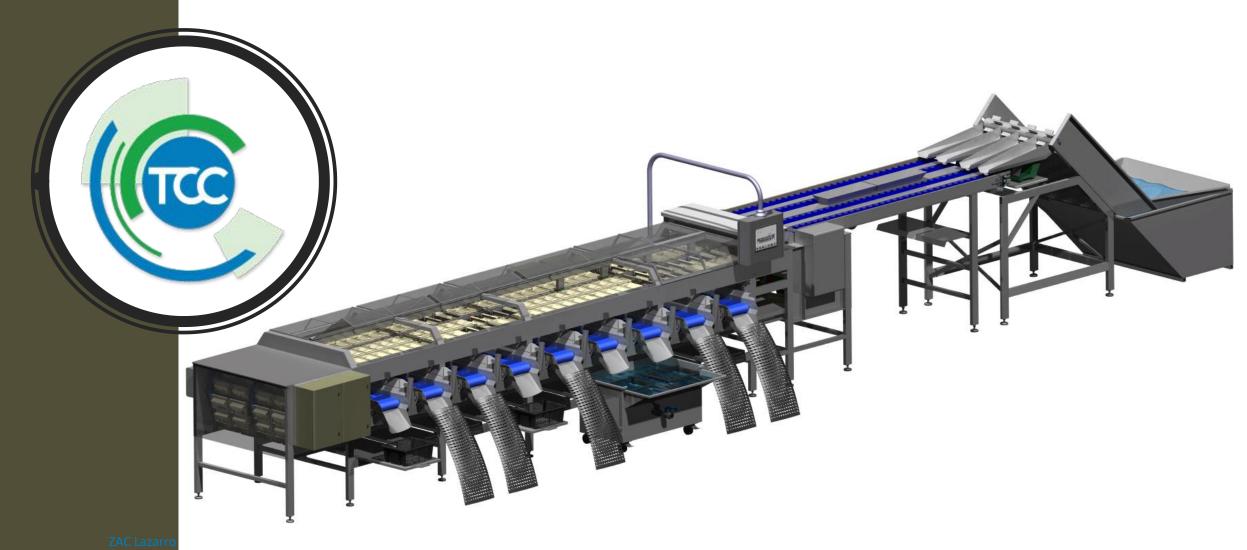

+33 (0)6 87 84 85 01

### The OCM-4



➤ 4 Dedicated Lanes speed up to 45.000 Oyster.h-1



- ➤ **Highly Configurable Lane**, Following the layout, it might be possible to provide you the best configuration:
  - Left and/or right side outfeed
  - 3 Differents Infeed Loader Position
  - Up to 8 sorted Outfeeds + 1 for the rest
  - Additionnal Extra-Long Pre Sorting Area
  - Weight Control Patented
  - Size Control By Camera
  - Oyster Bag or Drawer for Oyster Crate
- Perfomance and Technology
  - Animal Condition improve by reworking Oyster Chute
  - Low Maintenance Cost
  - Proface Large Panel HMI
  - AllenBradley PLC
  - Interoll Drum Motor IP69K for Outfeed Conveyor
- Safety
  - Cover In Plexiglas to limited access to moveable parts and noise reducing

#### OCM-4 – « In lane Version »



14460 Colombelles +33 (0)6 87 **84 85 01** 

#### OCM-4 - « Right Version »



#### OCM-4 - « Left Version »



## The OCM-4

**Ergonomy at Work** 





Easy access to Outfeed Command Button





Pre Sorting with Central Rejection







# The OCM-4 Grader Module

- Grader Technology
  - Weight Check with patented technology
    - Dynamic weight control
    - Weight Accuracy: ±2grams





- Size Check by Cameras
  - Laser sensor technology

**BOTH TECHNOLOGIES FOR A BETTER ACCURACY** 



### The OCM-4 Module Calibration



- Low Oyster Chute between Bucket and Belt
- Small footprint thanks to the Drum Motor IP69K
- Drawer receiving Crate



- Machine is design to fill different containers
  - Oyster Crate
  - HDPE Oyster Mesh Bag
- In Option:
  - Crate weight check include on each drawer