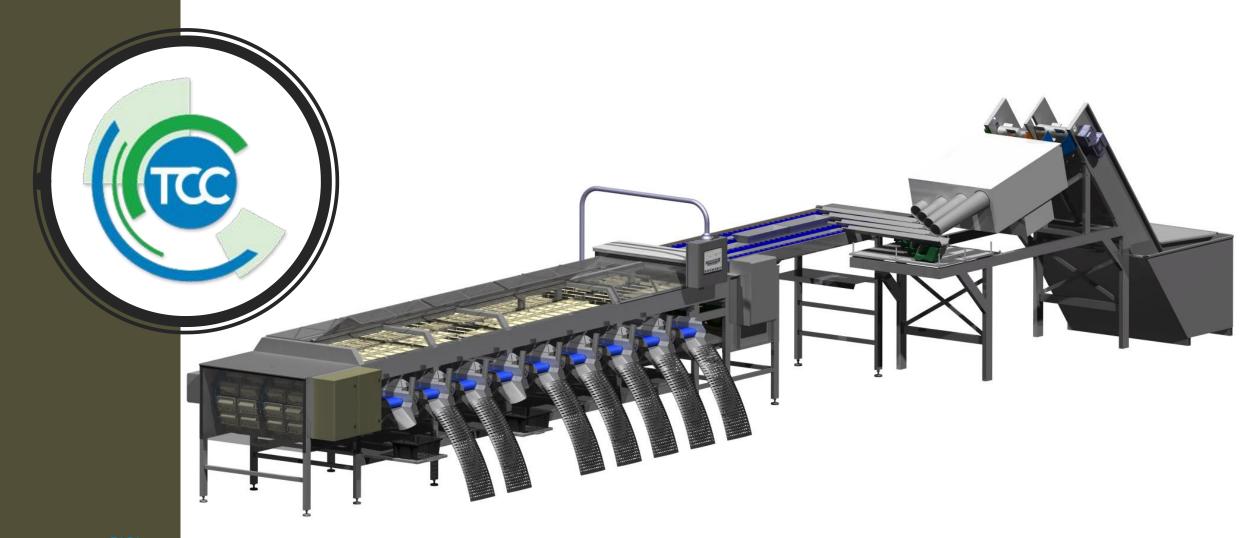

Oyster.h-1



- ➤ **Highly Configurable Lane**, Following the layout, it might be possible to provide you the best configuration:
  - Left and/or right side outfeed
  - 3 Differents Infeed Loader Position
  - Up to 8 sorted Outfeeds + 1 for the rest
  - Additionnal Extra-Long Pre Sorting Area
  - Weight Control Patented
  - Size Control By Camera
  - Oyster Bag or Drawer for Oyster Crate
- Perfomance and Technology
  - Animal Condition improve by reworking Oyster Chute
  - Low Maintenance Cost
  - Proface Large Panel HMI
  - AllenBradley PLC
  - Interoll Drum Motor IP69K for Outfeed Conveyor
- Safety
  - Cover In Plexiglas to limited access to moveable parts and noise reducing

#### OCM-4 – « In lane Version »



14460 Colombelles +33 (0)6 87 **84 85 01** 

#### OCM-4 - « Right Version »



#### OCM-4 - « Left Version »



## The OCM-4

**Ergonomy at Work** 





Easy access to Outfeed Command Button





Pre Sorting with Central Rejection







# The OCM-4 Grader Module

- Grader Technology
  - Weight Check with patented technology
    - Dynamic weight control
    - Weight Accuracy: ±2grams





- Size Check by Cameras
  - Laser sensor technology

**BOTH TECHNOLOGIES FOR A BETTER ACCURACY** 



### The OCM-4 Module Calibration



- Low Oyster Chute between Bucket and Belt
- Small footprint thanks to the Drum Motor IP69K
- Drawer receiving Crate



- Machine is design to fill different containers
  - Oyster Crate
  - HDPE Oyster Mesh Bag
- In Option:
  - Crate weight check include on each drawer
  - Moveable water Tank for Oyster Crate (3 differents size available)

ZAC La