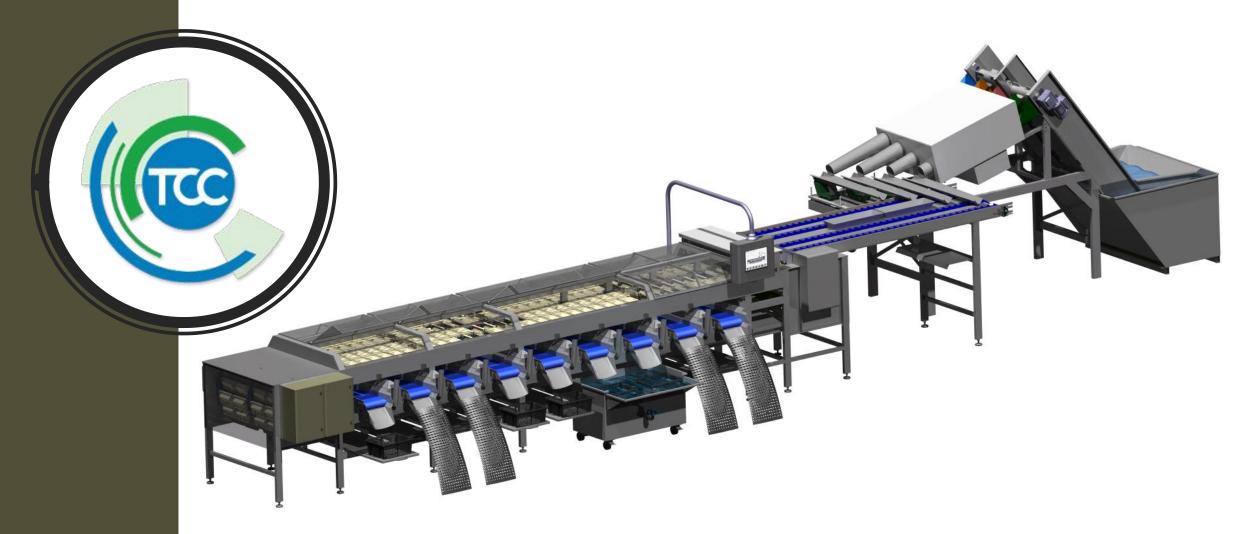

urable Lane**, Following the layout, it might be possible to provide you the best configuration:
  - Left and/or right side outfeed
  - 3 Differents Infeed Loader Position
  - Up to 8 sorted Outfeeds + 1 for the rest
  - Additionnal Extra-Long Pre Sorting Area
  - Weight Control Patented
  - Size Control By Camera
  - Oyster Bag or Drawer for Oyster Crate
- Perfomance and Technology
  - Animal Condition improve by reworking Oyster Chute
  - Low Maintenance Cost
  - Proface Large Panel HMI
  - AllenBradley PLC
  - Interoll Drum Motor IP69K for Outfeed Conveyor
- Safety
  - Cover In Plexiglas to limited access to moveable parts and noise reducing

#### OCM-4 – « In lane Version »



14460 Colombelles +33 (0)6 87 **84 85 01** 

#### OCM-4 - « Right Version »



#### OCM-4 - « Left Version »



## The OCM-4

**Ergonomy at Work** 





Easy access to Outfeed Command Button





Pre Sorting with Central Rejection







# The OCM-4 Grader Module

- Grader Technology
  - Weight Check with patented technology
    - Dynamic weight control
    - Weight Accuracy: ±2grams





- Size Check by Cameras
  - Laser sensor technology

**BOTH TECHNOLOGIES FOR A BETTER ACCURACY** 



### The OCM-4 Module Calibration



- Low Oyster Chute between Bucket and Belt
- Small footprint thanks to the Drum Motor IP69K
- Drawer receiving Crate



- Machine is design to fill different containers
  - Oyster Crate
  - HDPE Oyster Mesh Bag
- In Option:
  - Crate weight check include on each drawer
  - Moveable water Tank for Oyster Crate (3 differents size available)

ZAC Lazarro 14460 Colombelles

+33 (0)6